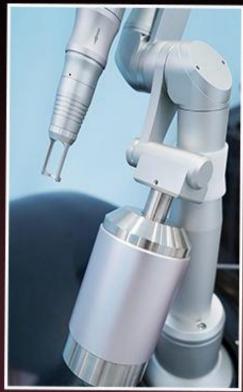

#### **About Handles:**

- Life can reach 5 million times
   Long service life, up to 5 million exposures, to better meet customer needs.
- aluminum
   Equipped with high-quality aluminum light guide arm, quality is guaranteed
- Counterweight
   The light guide arm adopts a counterweight design, which makes the operation more flexible and convenient

#### **Picosecond Laser Handles:**

- >> 755nm: Pico second laser head, for age spot removal, freck removal, chloasma removal.
- >> 1064nm &532nm for tattoo removal, eyebrow clearance, etc.
- >>New brand guide light arm for tattoo laser removal machine, with a more delicate appearance.