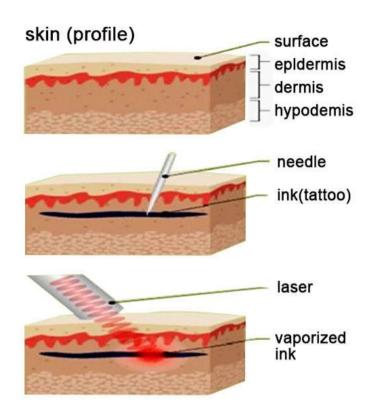

#### **Treatment Theory:**

The PicoSecond Laser uses ultra-short pulses (one trillionth of a second in length) to hit the melanin with a great pressure, the melanin shatters into tiny dust-like particles. Because the particles are so small, they are more readily absorbed and eliminated by the body. This can mean better clearance of the melanin and less treatments overall. PicoSecond Laser is a quick and easy non-surgical, non-invasive laser skin treatment for the body including chest or decollete, face, hands, legs, and more.

# Working Theor W

No injury to ski
The effect is perfect
it tells its own tale

## Melanin absorbs laser energy

The thermal damage and particle size of the residual skin after shattering