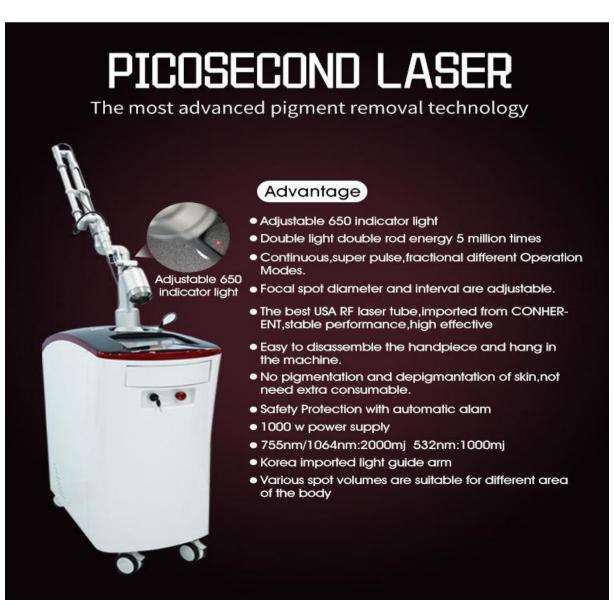

#### **Application Of Picosecond Laser:**

This Pico second laser machine is equipped with high power supply, with double laser rod and light, doing a good job at pigmentation removing, tattoo removing, eyebrow clearance and skin whitening, etc. And the effect is better than the common nd yag laser machine.(with 5 probes totally) 3 fixed 1064&532&1320nm, 2 adjustable probes 1064&532nm

#### **Picosecond Laser Handles:**

- >> 755nm: Pico second laser head, for age spot removal, freck removal, chloasma removal.
- >> 1064nm &532nm for tattoo removal, eyebrow clearance, etc.
- >>New brand guide light arm for tattoo laser removal machine, with a more delicate appearance.