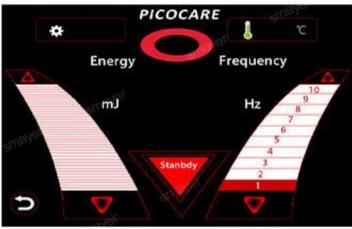

## SCREEN INTERFAC

Professional Screen, Easy operation

- 10 inch true color big touch screen
- Super cool touch Experience
- 2language for your choice,
   Special language can be added
- OEM service are accepted, such as adjust parameter, include energy/fre/time scope
- 12 types Output patterns.