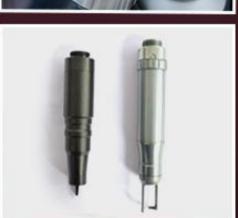

#### **Picosecond Laser Handles:**

- >> 755nm: Pico second laser head, for age spot removal, freck removal, chloasma removal.
- >> 1064nm &532nm for tattoo removal, eyebrow clearance, etc.
- >>New brand guide light arm for tattoo laser removal machine, with a more delicate appearance.