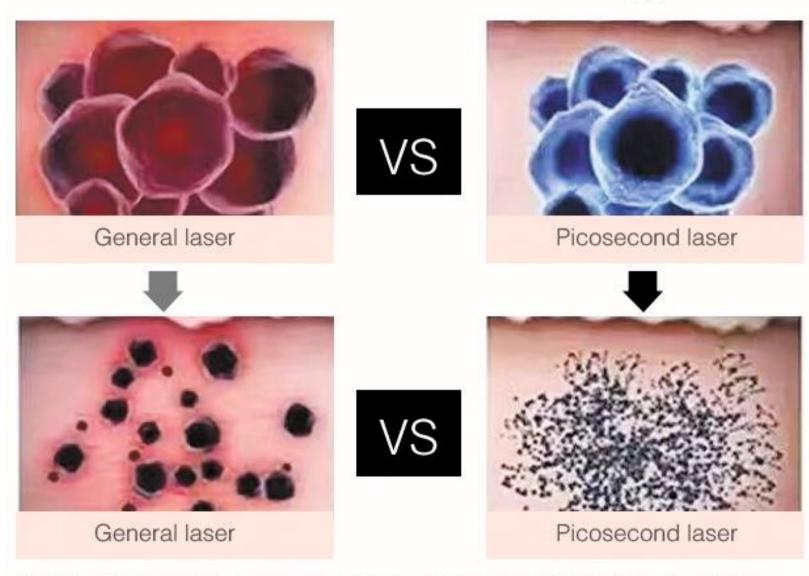

#### **Treatment Theory:**

The PicoSecond Laser uses ultra-short pulses (one trillionth of a second in length) to hit the melanin with a great pressure, the melanin shatters into tiny dust-like particles. Because the particles are so small, they are more readily absorbed and eliminated by the body. This can mean better clearance of the melanin and less treatments overall. PicoSecond Laser is a quick and easy non-surgical, non-invasive laser skin treatment for the body including chest or decollete, face, hands, legs, and more.

## Melanin absorbs laser energy

The thermal damage and particle size of the residual skin after shattering

#### **Effect Comparison:**