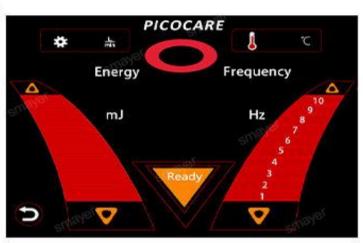

## SCREEN INTERFAC

Professional Screen, Easy operation

- 10 inch true color big touch screen
- Super cool touch Experience
- 2language for your choice,
   Special language can be added
- OEM service are accepted, such as adjust parameter, include energy/fre/time scope
- 12 types Output patterns.