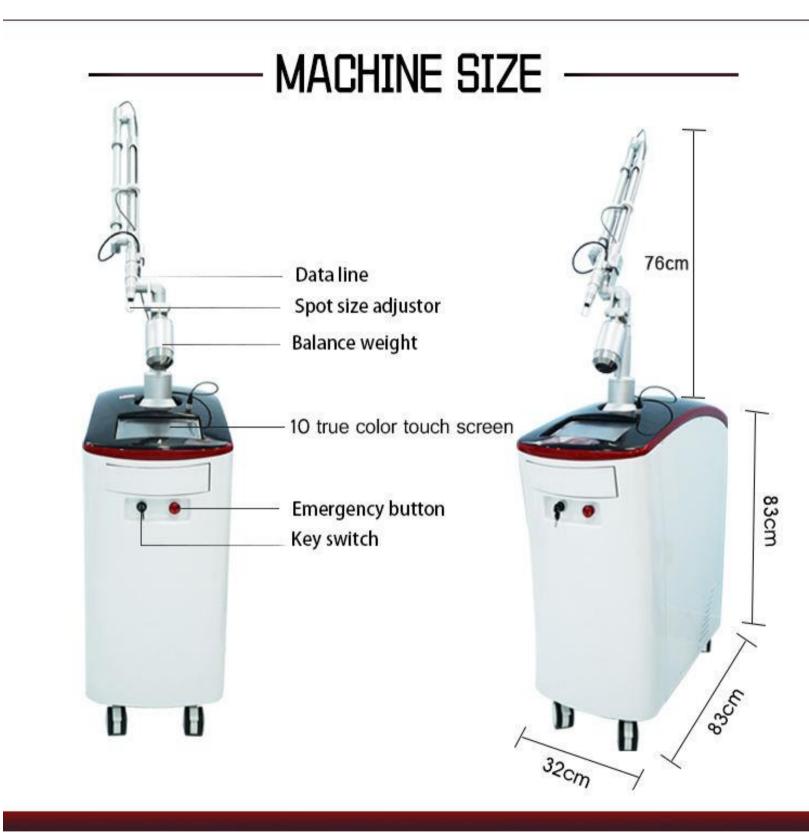

### **Product Paramenters**

| Laser:                   | Picosecond laser              |
|--------------------------|-------------------------------|
| Brand Name:              | PicoCare                      |
| Warranty:                | 2 years                       |
| Output mode:             | Active Q                      |
| Laser crystal rod:       | Double lamp double rod        |
| Wavelength:              | 1064nm & 532nm &755nm &1320nm |
| Power:                   | 3200 w                        |
| Instrument screen:       | 10.4 inch color touch screen  |
| Pulse width:             | 300ps-2ns                     |
| Spot size:               | 1-10mm                        |
| Energy:                  | 10-3000mj                     |
| Frequency:               | 1-10Hz (adjustable)           |
| Net weight:              | 110kg                         |
| Voltage:                 | 220V/110V/15A 50Hz (60Hz)     |
| Refrigeration system:    | 220V/110V/15A 50Hz (60Hz)     |
| Continuous working time: | 24 hours                      |

## SCREEN INTERFAC

Professional Screen, Easy operation

- 10 inch true color big touch screen
- Super cool touch Experience
- 2language for your choice,
   Special language can be added
- OEM service are accepted, such as adjust parameter, include energy/fre/time scope
- 12 types Output patterns.