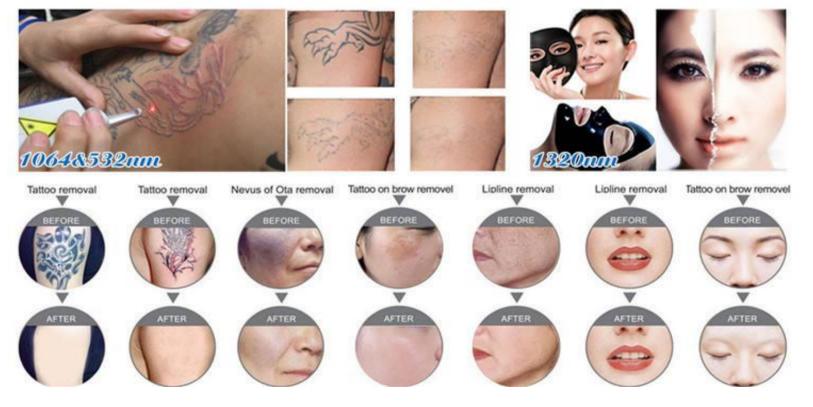

#### **Application Of Picosecond Laser:**

This Pico second laser machine is equipped with high power supply, with double laser rod and light, doing a good job at pigmentation removing, tattoo removing, eyebrow clearance and skin whitening, etc. And the effect is better than the common nd yag laser machine.(with 5 probes totally) 3 fixed 1064&532&1320nm, 2 adjustable probes 1064&532nm

#### **Picosecond Laser Handles:**

- >> 755nm: Pico second laser head, for age spot removal, freck removal, chloasma removal.
- >> 1064nm &532nm for tattoo removal, eyebrow clearance, etc.
- >>New brand guide light arm for tattoo laser removal machine, with a more delicate appearance.

# Treatment effec

- Tattoo removal. Remove black, blue, brown and red tattoo pigments on eyebrow, eye line, lip line and other parts of body
- Remove birth mark, otas nevus and dermal speckle
- Instantaneous blasting high laser technology, international standard of production, technical test strictly.
- Olmported stone Q-switch cassette mechanism, the entire solid laser, without replacing Q-switch.

Tattoo removal. Remove black, blue, brown and red tattoo pigments on eyebrow, eye line, lip line and other parts of body Remove birth mark, otas nevus and dermal speckle Instantaneous blasting high laser technology, international standard of production, technical test strictly. Imported stone Q-switch cassette mechanism, the entire solid laser, without replacing Q-switch.