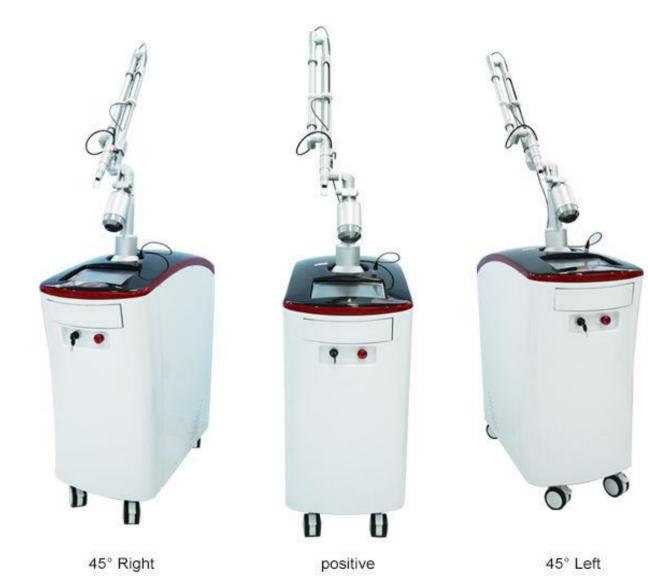

| 300ps-2ns                     |
| Spot size:               | 1-10mm                        |
| Energy:                  | 10-3000mj                     |
| Frequency:               | 1-10Hz (adjustable)           |
| Net weight:              | 110kg                         |
| Voltage:                 | 220V/110V/15A 50Hz (60Hz)     |
| Refrigeration system:    | 220V/110V/15A 50Hz (60Hz)     |
| Continuous working time: | 24 hours                      |

## SCREEN INTERFAC

Professional Screen, Easy operation



- 10 inch true color big touch screen
- Super cool touch Experience
- 2language for your choice,
   Special language can be added
- OEM service are accepted, such as adjust parameter, include energy/fre/time scope
- 12 types Output patterns.





## PRODUCT DISPLAY



### Why Choose Us:

14 years manufacturer with rich experience in producing beauty machines!
11 years Alibaba golden supplier CE certificates approved
TUV certificates approved

Personal custom made & OEM

# CERTIFICAT (3



BV-France's most authoritative certification body BV Group certification





TUV-Germany's most authoritative certification body Rheinland certification





SGS-Switzerland's most authoritative certification body SGS certification



CE

Italy ECM Certification



ISO 13485 NQA medical system certification