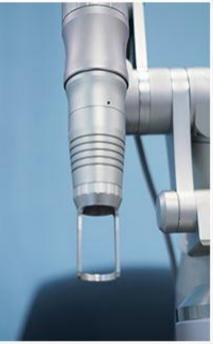

#### **Picosecond Laser Handles:**

- >> 755nm: Pico second laser head, for age spot removal, freck removal, chloasma removal.
- >> 1064nm &532nm for tattoo removal, eyebrow clearance, etc.
- >>New brand guide light arm for tattoo laser removal machine, with a more delicate appearance.