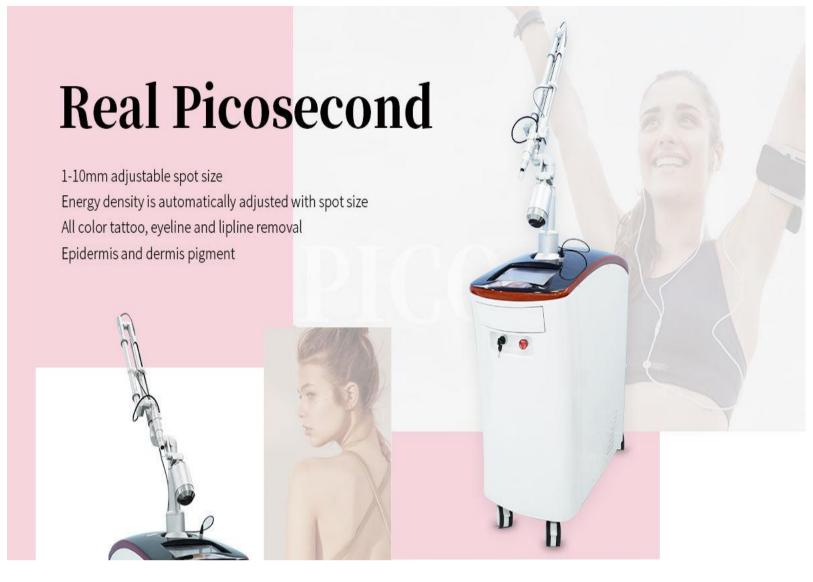

#### **Treatment Theory:**

The PicoSecond Laser uses ultra-short pulses (one trillionth of a second in length) to hit the melanin with a great pressure, the melanin shatters into tiny dust-like particles. Because the particles are so small, they are more readily absorbed and eliminated by the body. This can mean better clearance of the melanin and less treatments overall. PicoSecond Laser is a quick and easy non-surgical, non-invasive laser skin treatment for the body including chest or decollete, face, hands, legs, and more.

#### **Application Of Picosecond Laser:**

This Pico second laser machine is equipped with high power supply, with double laser rod and light, doing a good job at pigmentation removing, tattoo removing, eyebrow clearance and skin whitening, etc. And the effect is better than the common nd yag laser machine.(with 5 probes totally) 3 fixed 1064&532&1320nm, 2 adjustable probes 1064&532nm