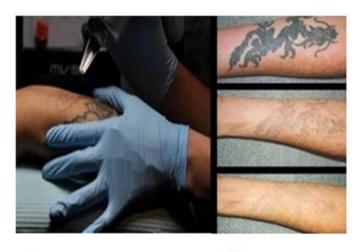

# Treatment effec

- Tattoo removal. Remove black, blue, brown and red tattoo pigments on eyebrow, eye line, lip line and other parts of body
- Remove birth mark, otas nevus and dermal speckle
- Instantaneous blasting high laser technology, international standard of production, technical test strictly.
- Olmported stone Q-switch cassette mechanism, the entire solid laser, without replacing Q-switch.

Tattoo removal. Remove black, blue, brown and red tattoo pigments on eyebrow, eye line, lip line and other parts of body Remove birth mark, otas nevus and dermal speckle Instantaneous blasting high laser technology, international standard of production, technical test strictly. Imported stone Q-switch cassette mechanism, the entire solid laser, without replacing Q-switch.