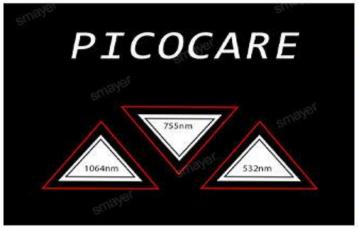

#### **Application Of Picosecond Laser:**

This Pico second laser machine is equipped with high power supply, with double laser rod and light, doing a good job at pigmentation removing, tattoo removing, eyebrow clearance and skin whitening, etc. And the effect is better than the common nd yag laser machine.(with 5 probes totally) 3 fixed 1064&532&1320nm, 2 adjustable probes 1064&532nm

#### **Picosecond Laser Handles:**

- >> 755nm: Pico second laser head, for age spot removal, freck removal, chloasma removal.
- >> 1064nm &532nm for tattoo removal, eyebrow clearance, etc.
- >>New brand guide light arm for tattoo laser removal machine, with a more delicate appearance.